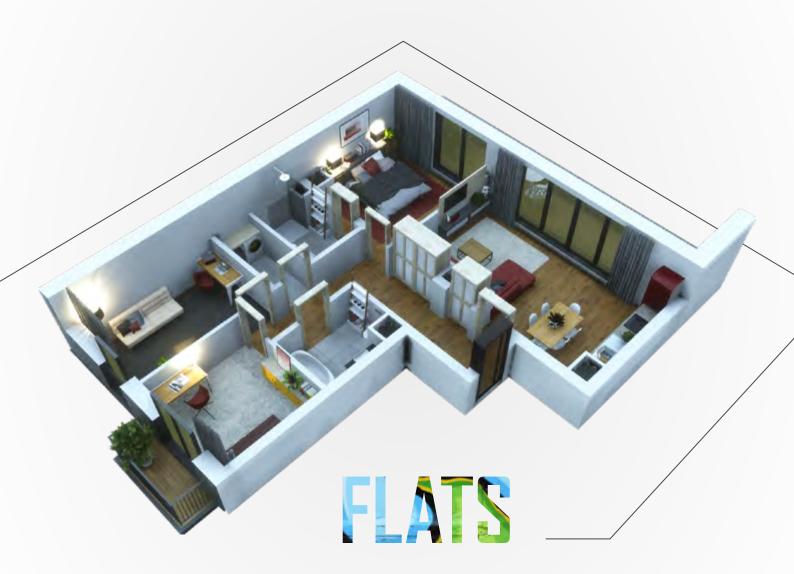

## ABOUT THE INVESTMENT

The flats in Fyrtel Wilda include both practical bedsits and **3 or 4 bedroom family dwellings**. Large windows in the flats allow for optimal use of the natural daylight. Well-thought out and carefully designed interiors will enable its inhabitants to arrange living spaces in a manner which suits their individual needs. Current prices begin at **9107 PLN/m²**.