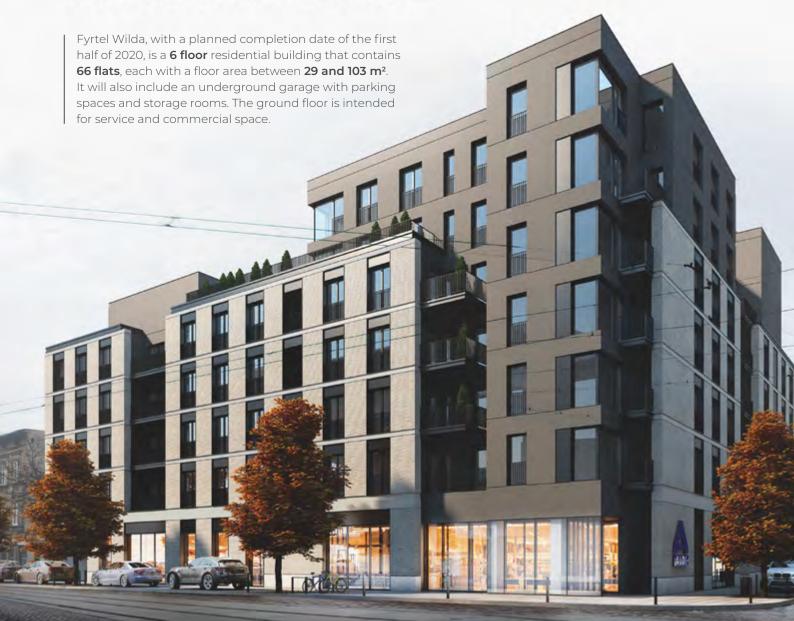

## ABOUT THE INVESTMENT









The flats in Fyrtel Wilda include both practical bedsits and **3 or 4 bedroom family dwellings**. Large windows in the flats allow for optimal use of the natural daylight. Well-thought out and carefully designed interiors will enable its inhabitants to arrange living spaces in a manner which suits their individual needs. Current prices begin at **9107 PLN/m²**.

# MULTIMEDIA MUDEL

A multimedia model that provides interactive visualization of Fyrtel Wilda makes it possible to have a **virtual walk** around each of the 66 flats located in the building. Thanks to the model, you can view sample interior decorations of each flat and look through its windows to see the view and the building facade at different times of the day.





## Biura sprzedaży

## Poznań - Grunwald

ul. Palacza