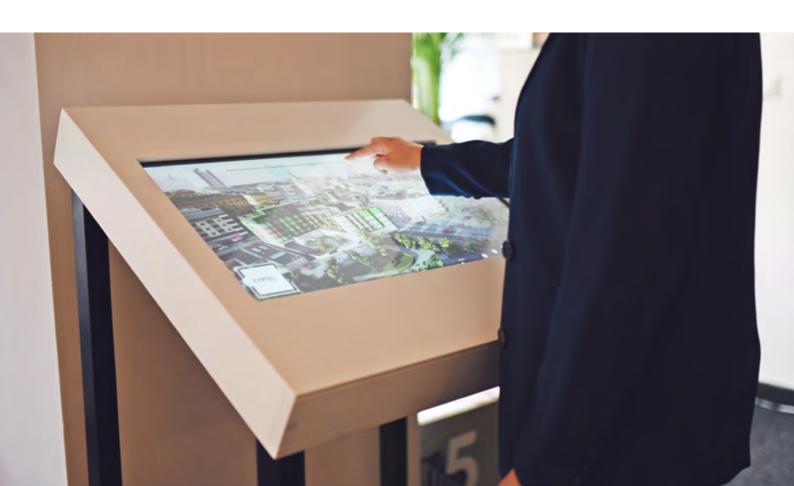

# MULTIMEDIA MUDEL

A multimedia model that provides interactive visualization of Fyrtel Wilda makes it possible to have a **virtual walk** around each of the 66 flats located in the building. Thanks to the model, you can view sample interior decorations of each flat and look through its windows to see the view and the building facade at different times of the day.